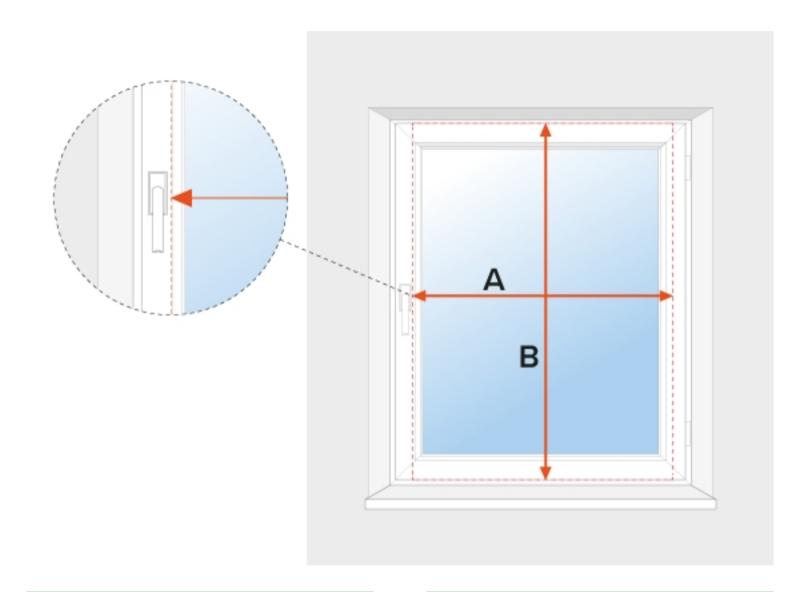

width = A

height = B



width = A

height = B

## Attention:

Significant irregularities of the window recess may cause difficulties in product installation. In this case, measure the recess at three points and provide the smallest dimension.



## width = A

height = B

When measuring the height (B), be aware of the height of the roman blind when folded:

The total height of the roman blind Height of folded blind

 Up to 1000 mm
 max. 180 mm

 Up to 2000 mm
 max. 260 mm

 Up to 3000 mm
 max. 340 mm

Please find the exact blind dimension in the product configurator.

2 You can decide yourself how far you want your venetian to go down, but make sure that the elements that the roman blind can encounter when going down, such as the sill, are not an issue.