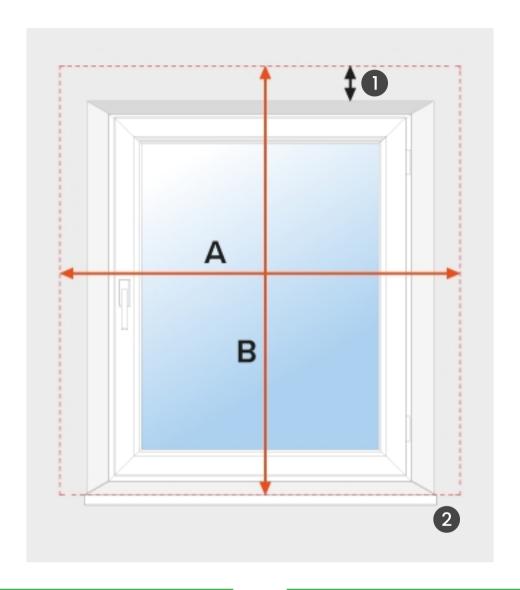

## Attention:

Significant irregularities of the window recess may cause difficulties in product installation. In this case, measure the recess at three points and provide the smallest dimension.

## width = A

height = B

When measuring the height (B), be aware of the height of the roman blind when folded:

The total height of the roman blind Height of folded blind

 Up to 1000 mm
 max. 180 mm

 Up to 2000 mm
 max. 260 mm

 Up to 3000 mm
 max. 340 mm

Please find the exact blind dimension in the product configurator.

2 You can decide yourself how far you want your venetian to go down, but make sure that the elements that the roman blind can encounter when going down, such as the sill, are not an issue.