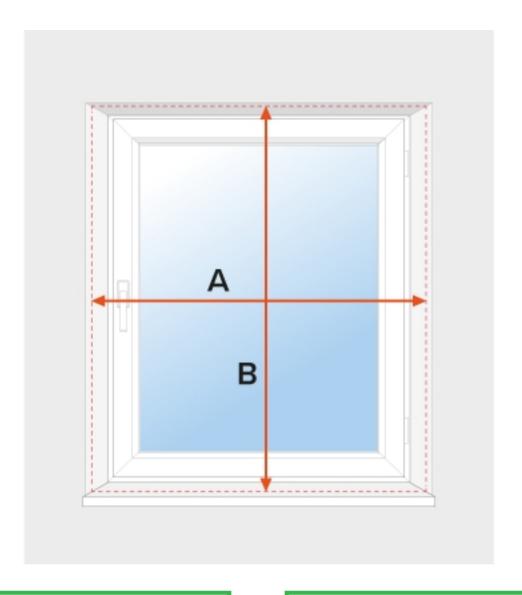

width = A

height = B

width = A

height = B

## width = A

height = B

When measuring the height (B), be aware of the height of the roman blind when folded:

The total height of the roman blind Height of folded blind

 Up to 1000 mm
 max. 180 mm

 Up to 2000 mm
 max. 260 mm